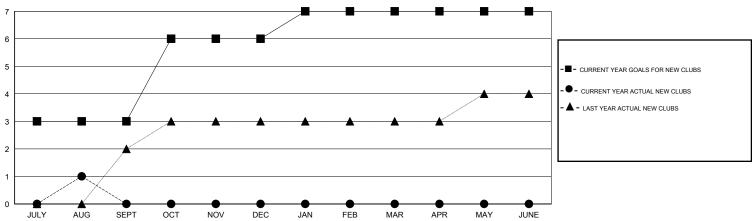

## LOCATION PAKISTAN

|                       | •                |                     |                            |                             |  |
|-----------------------|------------------|---------------------|----------------------------|-----------------------------|--|
|                       |                  | Clubs               |                            |                             |  |
| RESULTS FOR 2014-2015 |                  |                     |                            |                             |  |
| QUARTER               | NEW CLUB<br>GOAL | ACTUAL NEW<br>CLUBS | ACTUAL<br>DROPPED<br>CLUBS | ACTUAL NET<br>GAIN/<br>LOSS |  |
| JULY/AUG/SEPT         | 3                | 1                   | 0                          | 1                           |  |
| OCT/NOV/DEC           | 3                | 0                   | 0                          | 0                           |  |
| JAN/FEB/MAR           | 1                | 0                   | 0                          | 0                           |  |
| APR/MAY/JUNE          | 0                | 0                   | 0                          | 0                           |  |
|                       |                  |                     |                            |                             |  |

#### GOALS AND ACTUAL NEW CLUBS CUMULATIVE