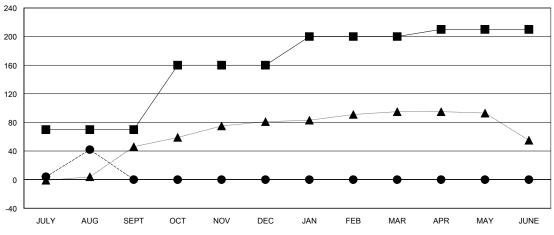

| ╣ |                       |                    | Members                    |                              |                             |  |  |
|---|-----------------------|--------------------|----------------------------|------------------------------|-----------------------------|--|--|
|   | RESULTS FOR 2014-2015 |                    |                            |                              |                             |  |  |
|   | QUARTER               | NEW MEMBER<br>GOAL | ACTUAL TOTAL MEMBERS ADDED | ACTUAL<br>DROPPED<br>MEMBERS | ACTUAL NET<br>GAIN/<br>LOSS |  |  |
|   | JULY/AUG/SEPT         | 70                 | 48                         | 6                            | 42                          |  |  |
| l | OCT/NOV/DEC           | 90                 | 0                          | 0                            | 0                           |  |  |
| ı | JAN/FEB/MAR           | 40                 | 0                          | 0                            | 0                           |  |  |
| l | APR/MAY/JUNE          | 10                 | 0                          | 0                            | 0                           |  |  |

#### GOALS AND ACTUAL MEMBERS CUMULATIVE

| ■-  | CURRENT YEAR GOALS FOR NEW |
|-----|----------------------------|
| EMR | =ps                        |

CURRENT YEAR ACTUAL MEMBERS

- ▲ - LAST YEAR ACTUAL MEMBERS